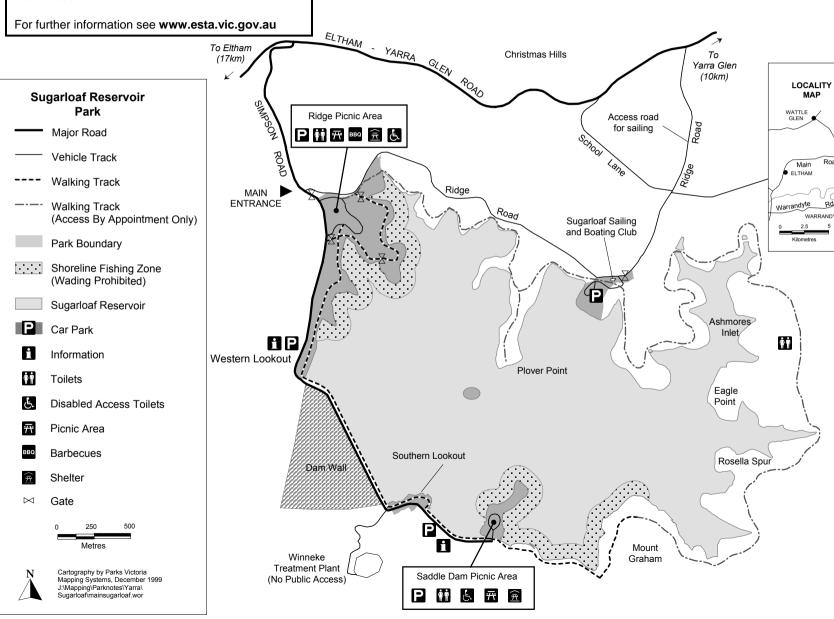

Take your rubbish home with you

Keep to the trails at all times

Dogs and other pets are not permitted in the Park

> All native plants and animals are protected

Swimming not permitted in the reservoir

Shoreline fishing only in permitted zones

Leave the park as you find it - take nothing but memories, leave nothing but footprints